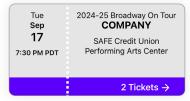

After tapping on a specific event ticket, you'll see your digital tickets. To flip through tickets to view each seat location, tap the arrows or swipe right and left.

Tap "Ticket Details" for information you'd normally find on your ticket like order ID.

From here, you can share your tickets with your guests (some restrictions apply).

Click here to see instructions on ticket sharing.

The scannable QR code for entrance will be active 2 hours prior to your performance start time.