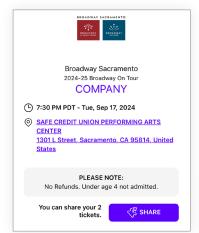

From here, you can share your tickets with your guests (some restrictions apply).

Click here to see instructions on ticket sharing.

The scannable QR code for entrance will be active 2 hours prior to your performance start time.