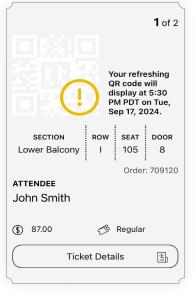

After tapping on a specific event ticket, you'll see your digital tickets. To flip through tickets to view each seat location, tap the arrows or swipe right and left.

Tap "Ticket Details" for information you'd normally find on your ticket like order ID.

A screenshot or print out of your ticket will not be valid for entry because your QR refreshes every 30 seconds. This new feature helps prevent fraudulent ticket sales.