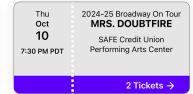

After tapping on a specific event ticket, you'll see your digital tickets. To flip through tickets to view each seat location, tap the arrows or swipe right and left.

Tap "Ticket Details" for information you'd normally find on your ticket like order ID.

From here, you can share your tickets with your guests (some restrictions apply).

Click here to see instructions on ticket sharing.

The scannable QR code for entrance will be active 2 hours prior to your performance start time.